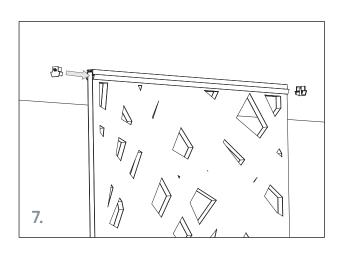

## Step 8 and 9

For additional fixing you can use the supplied screws to fix the dECO Screens through the aluminium.

Step 7

Insert end caps on either side of the aluminium extrusion.