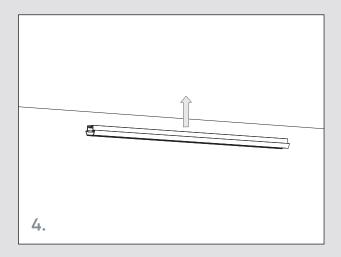

#### Step 3, 4 and 5

Using the centre line marked on the underside of the extrusion, drill a clearance hole through the aluminium in a minimum of 3 spaces.

Drill the aluminium extrusion into the pre marked location on the ceiling ensuring you are fixing into a structural member.