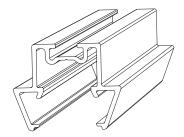

# INSTALLATION GUIDE

# dECO Screens - Direct fix with Verto™

### Components:



**End Caps** 



**Aluminium Extrusion** 

#### Tools you'll need:





#### Step 1 and 2

Prepare area and use laser level to mark out desired location of screen.





#### Step 3, 4 and 5

Using the centre line marked on the underside of the extrusion, drill a clearance hole through the aluminium in a minimum of 3 spaces.

Drill the aluminium extrusion into the pre marked location on the ceiling ensuring you are fixing into a structural member.







#### Step 6

Friction fit the dECO Screens into the aluminium extrusion ensuring it bottoms out.



## Step 8 and 9

For additional fixing you can use the supplied screws to fix the dECO Screens through the aluminium.



Step 7

Insert end caps on either side of the aluminium extrusion.