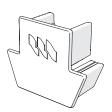

# INSTALLATION GUIDE

# dECO Screens - Direct fix with Verto™

### Components:



**End Caps** 



**Aluminium Extrusion** 

#### Tools you'll need:





#### Step 1 and 2

Prepare area and use laser level to mark out desired location of screen.





#### Step 3, 4 and 5

Using the centre line marked on the underside of the extrusion, drill a clearance hole through the aluminium in a minimum of 3 spaces.

Drill the aluminium extrusion into the pre marked location on the ceiling ensuring you are fixing into a structural member.







#### Step 6

Friction fit the dECO Screens into the aluminium extrusion ensuring it bottoms out.



## Step 8 and 9

For additional fixing you can use the supplied screws to fix the dECO Screens through the aluminium.



Step 7

Insert end caps on either side of the aluminium extrusion.