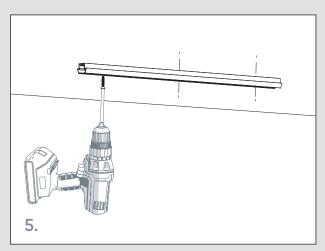

#### Step 3, 4 and 5

Using the centre line marked on the underside of the extrusion, drill a clearance hole through the aluminium in a minimum of 3 spaces.

Drill the aluminium extrusion into the pre marked location on the ceiling ensuring you are fixing into a structural member.