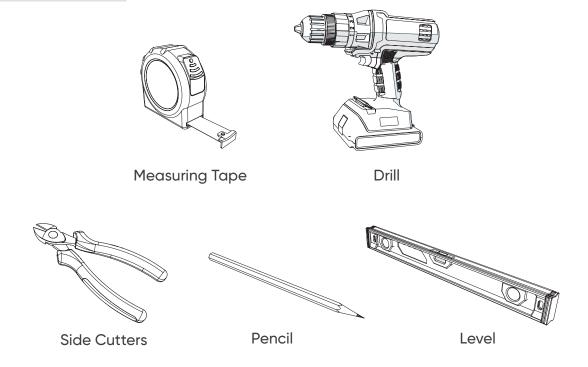

# INSTALLATION GUIDE

# dECO Screens - Direct fix with Verto™

### Components:



**End Caps** 



**Aluminium Extrusion** 

#### Tools you'll need:





#### Step 1 and 2

Prepare area and use laser level to mark out desired location of screen.





#### Step 3, 4 and 5

Using the centre line marked on the underside of the extrusion, drill a clearance hole through the aluminium in a minimum of 3 spaces.

Drill the aluminium extrusion into the pre marked location on the ceiling ensuring you are fixing into a structural member.







#### Step 6

Friction fit the dECO Screens into the aluminium extrusion ensuring it bottoms out.



## Step 8 and 9

For additional fixing you can use the supplied screws to fix the dECO Screens through the aluminium.



Step 7

Insert end caps on either side of the aluminium extrusion.