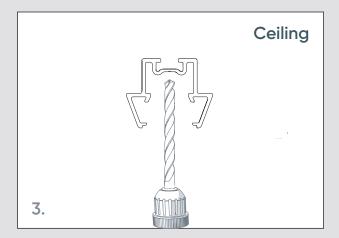

#### Step 3, 4 and 5

Using the centre line marked on the underside of the extrusion, drill a clearance hole through the aluminium in a minimum of 3 spaces.

Drill the aluminium extrusion into the pre marked location on the ceiling ensuring you are fixing into a structural member.