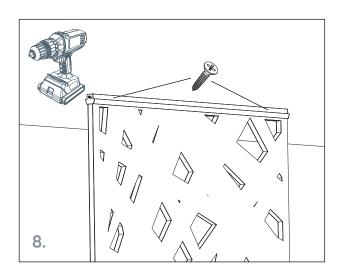

## Step 8 and 9

For additional fixing you can use the supplied screws to fix the dECO Screens through the aluminium.

Step 7

Insert end caps on either side of the aluminium extrusion.