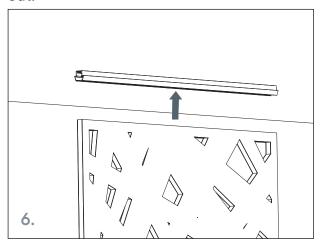

#### Step 6

Friction fit the dECO Screens into the aluminium extrusion ensuring it bottoms out.