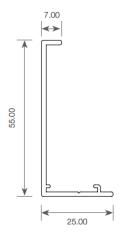

# Martini dECO EDGE

Aluminium framing system for use with dECO Quiet Panel





# dECO Edge

An aluminium framing system used in conjunction with dECO Quiet Panel. Available in three thicknesses and three colours, it's easy to install and provides a modern, stylish finish.

- Designed for 15mm, 25mm and 50mm dECO Quiet Panel.
- Available in Clear Anodised, Flat White and Matt Black.
- Custom colours available to order (lead times apply).
- Ability to purchase in lengths.

## **Profiles**







dECO Edge 25mm



dECO Edge 50mm

# **Edge Details**



**Shadow Line** 



**Butt Joined** 

## **Finishes**



**Clear Anodised** 



Flat White



**Matt Black** 

#### **Installation Consideration**

- dECO Edge can be cut with a drop saw.
- Pre-cut the lengths of dECO Edge required for the dECO Quiet Panel.
- For a professional finish, mitre the ends at 45 degrees.
- To secure the corners, insert the Corner Aluminium Stake into the channel to join two lengths of dECO Edge.

# Cleaning

Use water with mild soap or detergent to clean any visible marks. Then rinse the surface with plain water and dry with a soft, clean cloth to prevent streaking. Trial on a small, invisible area first.

# Warranty

Warranted to be free from any defects in manufacture and materials and shall not materially degrade for a