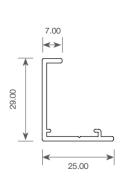

# Martini dECO EDGE

Aluminium framing system for use with dECO Quiet Panel





# dECO Edge

An aluminium framing system used in conjunction with dECO Quiet Panel. Available in three thicknesses and three colours, it's easy to install and provides a modern, stylish finish.

- Designed for 15mm, 25mm and 50mm dECO Quiet Panel.
- Available in Clear Anodised, Flat White and Matt Black.
- Custom colours available to order (lead times apply).
- Ability to purchase in lengths.

## **Profiles**







dECO Edge 25mm



dECO Edge 50mm

# **Edge Details**



**Shadow Line** 



**Butt Joined** 

## **Finishes**



**Clear Anodised** 



Flat White



**Matt Black** 

#### **Installation Consideration**

- dECO Edge can be cut with a drop saw.
- Pre-cut the lengths of dECO Edge required for the dECO Quiet Panel.
- For a professional finish, mitre the ends at 45 degrees.
- To secure the corners, insert the Corner Aluminium Stake into the channel to join two lengths of dECO Edge.

# Cleaning

Use water with mild soap or detergent to clean any visible marks. Then rinse the surface with plain water and dry with a soft, clean cloth to prevent streaking. Trial on a small, invisible area first.

# Warranty

Warranted to be free from any defects in manufacture and materials and shall not materia