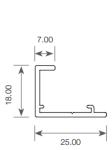

# Martini dECO EDGE

Aluminium framing system for use with dECO Quiet Panel





# dECO Edge

An aluminium framing system used in conjunction with dECO Quiet Panel. Available in three thicknesses and three colours, it's easy to install and provides a modern, stylish finish.

- Designed for 15mm, 25mm and 50mm dECO Quiet Panel.
- Available in Clear Anodised, Flat White and Matt Black.
- Custom colours available to order (lead times apply).
- Ability to purchase in lengths.

## **Profiles**







dECO Edge 25mm



dECO Edge 50mm

# **Edge Details**



**Shadow Line** 



**Butt Joined** 

## **Finishes**



**Clear Anodised** 



Flat White



**Matt Black** 

#### **Installation Consideration**

- dECO Edge can be cut with a drop saw.
- Pre-cut the lengths of dECO Edge required for the dECO Quiet Panel.
- For a professional finish, mitre the ends at 45 degrees.
- To secure the corners, insert the Corner Aluminium Stake into the channel to join two lengths of dECO Edge.

# Cleaning

Use water with mild soap or detergent to clean any visible marks. Then rinse the surface with plain water and dry with a soft, clean cloth to prevent streaking. Trial on a small, invisible area first.

# Warranty

Warranted to be free from any defects in manufacture and materials and shall not mat