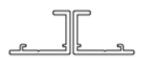

# Martini dECO EDGE

Aluminium framing system for use with dECO Quiet Panel





# dECO Edge

An aluminium framing system used in conjunction with dECO Quiet Panel. Available in three thicknesses and three colours, it's easy to install and provides a modern, stylish finish.

- Designed for 15mm, 25mm and 50mm dECO Quiet Panel.
- Available in Clear Anodised, Flat White and Matt Black.
- Custom colours available to order (lead times apply).
- Ability to purchase in lengths.

## **Profiles**







dECO Edge 25mm



dECO Edge 50mm

# **Edge Details**



**Shadow Line** 



**Butt Joined** 

## **Finishes**



**Clear Anodised** 



Flat White



**Matt Black** 

#### **Installation Consideration**

- dECO Edge can be cut with a drop saw.
- Pre-cut the lengths of dECO Edge required for the dECO Quiet Panel.
- For a professional finish, mitre the ends at 45 degrees.
- To secure the corners, insert the Corner Aluminium Stake into the channel to join two lengths of dECO Edge.

# Cleaning

Use water with mild soap or detergent to clean any visible marks. Then rinse the surface with plain water and dry with a soft, clean cloth to prevent streaking. Trial on a small, invisible area first.

# Warranty

Warranted to be free from any defects in manufacture and materials and shall not materially degrade for a period of 10 years from the date of pu