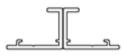

# Martini dECO EDGE

Aluminium framing system for use with dECO Quiet Panel





# dECO Edge

An aluminium framing system used in conjunction with dECO Quiet Panel. Available in three thicknesses and three colours, it's easy to install and provides a modern, stylish finish.

- Designed for 15mm, 25mm and 50mm dECO Quiet Panel.
- Available in Clear Anodised, Flat White and Matt Black.
- Custom colours available to order (lead times apply).
- Ability to purchase in lengths.

## **Profiles**







dECO Edge 25mm



dECO Edge 50mm

# **Edge Details**



**Shadow Line** 



**Butt Joined** 

## **Finishes**



**Clear Anodised** 



Flat White



**Matt Black** 

#### **Installation Consideration**

- dECO Edge can be cut with a drop saw.
- Pre-cut the lengths of dECO Edge required for the dECO Quiet Panel.
- For a professional finish, mitre the ends at 45 degrees.
- To secure the corners, insert the Corner Aluminium Stake into the channel to join two lengths of dECO Edge.

# Cleaning

Use water with mild soap or detergent to clean any visible marks. Then rinse the surface with plain water and dry with a soft, clean cloth to prevent streaking. Trial on a small, invisible area first.

# Warranty

Warranted to be free from any defects in manufacture and materials and shall not materially degrade for a period of 10 years from the date of purchase where dECO Ed