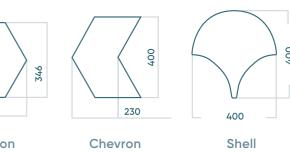

### Versatile, Self-Adhesive Acoustic Wall Tiles

| 00<br>7<br>400          | 400                                                     | 400                          |  |
|-------------------------|---------------------------------------------------------|------------------------------|--|
| Triangle                | Square                                                  | Hexago                       |  |
| Application             | Interior use c                                          | Interior use only, adhered t |  |
| Thickness               | 13.5mm<br>Tolerance: +/- 2                              | 2mm                          |  |
| Fire resistance         | Tested to AS/NZS 1530.3 ar<br>of Flame Index 0 Heat Evo |                              |  |
| Acoustic<br>performance | Tested to AS/ISO 354 and                                |                              |  |
| Warranty                | 15 year product warranty                                |                              |  |
| Installation            | With self-ad                                            | With self-adhesive backin    |  |
|                         |                                                         |                              |  |