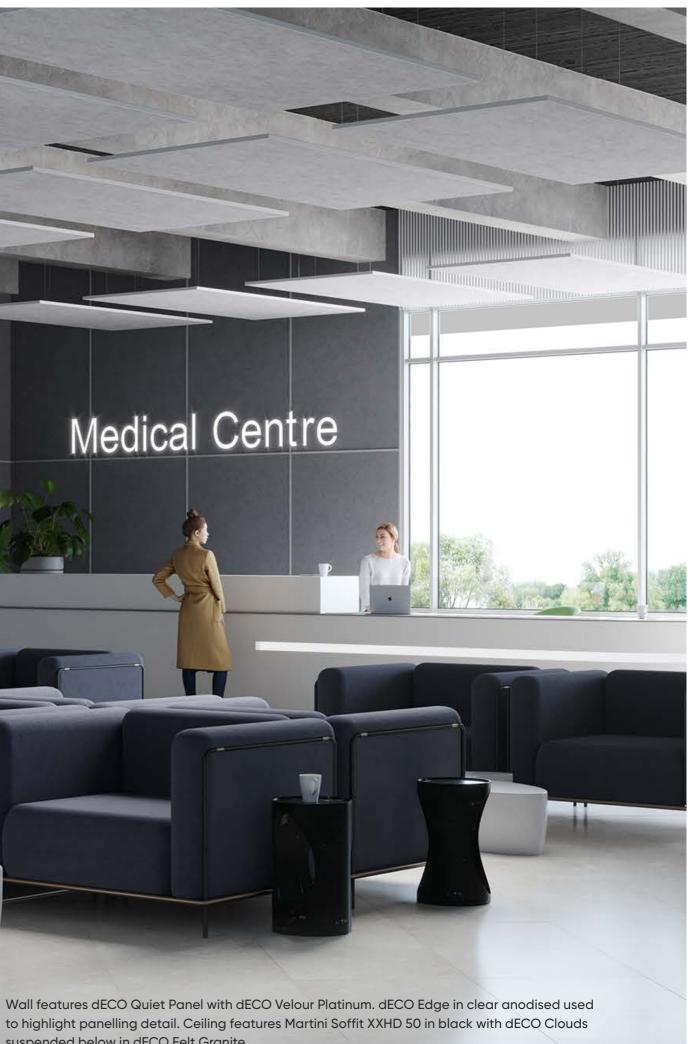

Bolt

Bumble Bee

Tiger

Cherry

Candy

to highlight panelling detail. Ceiling features Martini Soffit XXHD 50 in black with dECO Clouds suspended below in dECO Felt Granite.