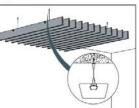

# **VERTO**<sup>™</sup>

Inspired by the word 'vertebrae', Verto<sup>™</sup> is a unique innovative hanging and mountable system that can be fixed on the ceiling or the wall to provide a myriad of different applications and suspension methods.

As functional as it is versatile, Verto<sup>™</sup> is a patented technology that provides the backbone to our dECO Blades and dECO Screens to bring your design vision to life, while offering all the signature acoustic enhancing benefits you can expect from any CSR Martini product.

### Verto<sup>™</sup> Extrusion

Engineered aluminium modular mounting system designed for dECO Blades and dECO Screens.

### Hardware

The hardware options available give you the flexibility to fix on a ceiling or a wall providing a range of different executions and interior suspension effects.

- Suspended Grid
- Direct Fix