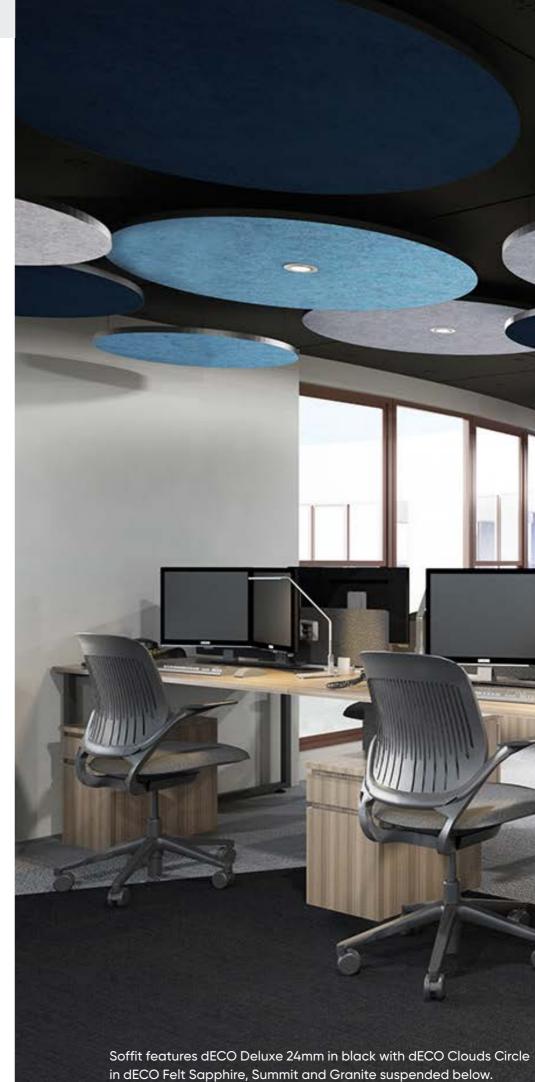

### **Decorative Suspended Acoustic Clouds**

| <b>Circle</b><br>1200mm, 800mm,<br>600mm diameter | <b>Rectangle</b><br>2400 x 1200 x 25mm | <b>Hexagon</b><br>1200 x 1200 x 25mm                     | <b>Square</b><br>1200 x 1200 x 25mm |  |
|---------------------------------------------------|----------------------------------------|----------------------------------------------------------|-------------------------------------|--|
| Application                                       | For interior ceiling applications      |                                                          |                                     |  |
| Design                                            |                                        | mm, dECO Clouds Circle 8<br>uds Rectangle, dECO Clou     | -                                   |  |
| Thickness                                         | 25 mm<br>Tolerance: +/- 2mm            |                                                          |                                     |  |
| Fire resistance                                   |                                        | nd is tested to AS/ ISO 970<br>SMOGRA less than 100 m²/  |                                     |  |
| Acoustic<br>performance                           |                                        | d achieves NRC 0.65 direct<br>ective Absorptive Area (me |                                     |  |
| Warranty                                          | 15 year product warranty               |                                                          |                                     |  |
| Finish                                            |                                        |                                                          |                                     |  |

Bolt

Bumble Bee

Tiger

Cherry

Candy

to highlight panelling detail. Ceiling features Martini Soffit XXHD 50 in black with dECO Clouds suspended below in dECO Felt Granite.