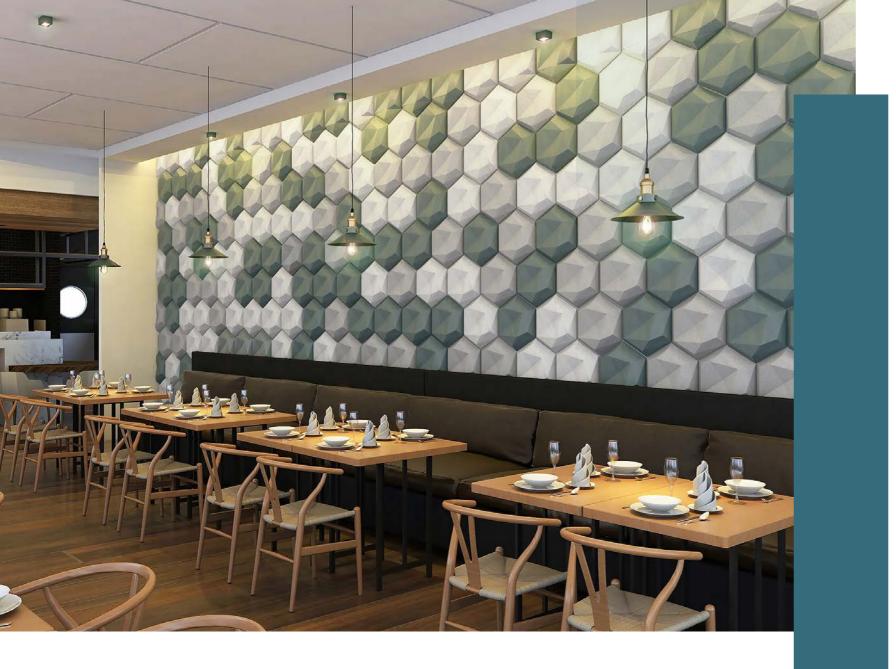

Finish

As shown on page 8

Features dECO 3D Tiles Geo and Incline in dECO Felt Citrus, Granite, Platinum and Ash. Martini Absorb is featured behind timber panelling.

~ 2

CAFE

Abstract

Incline

Rubix