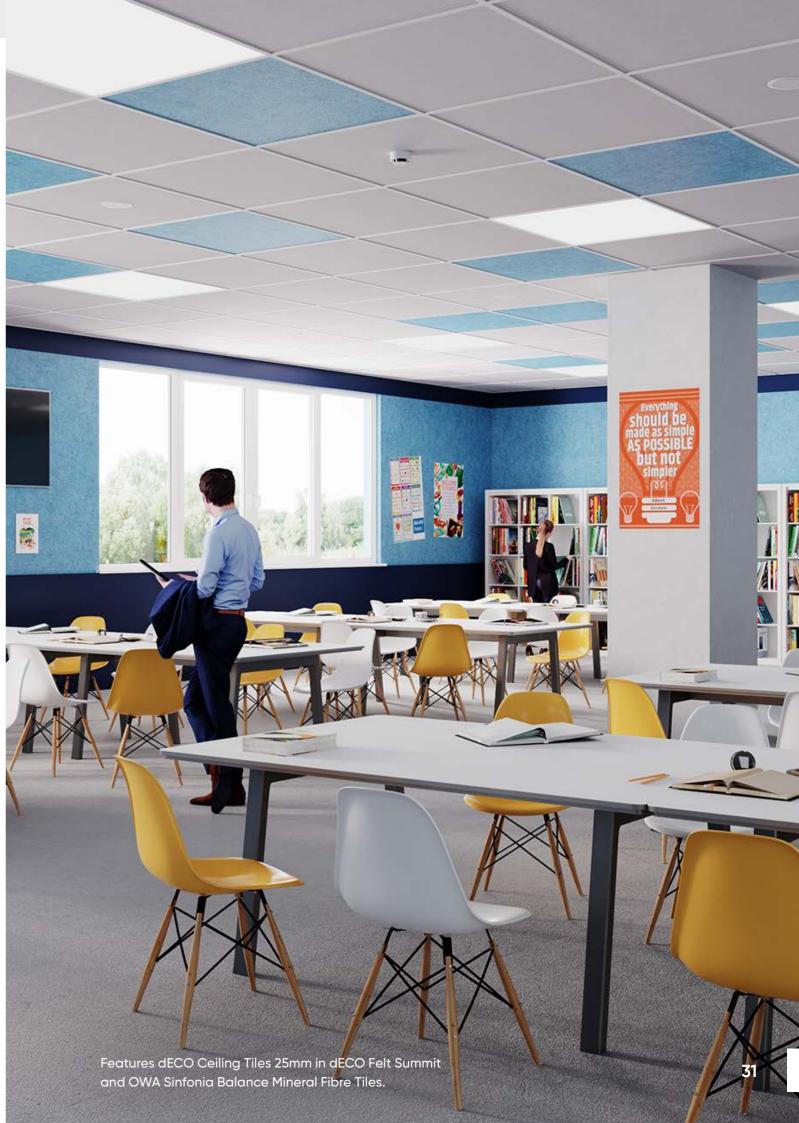

### Decorative Acoustic Drop-In Ceiling Tiles For Grids

| Application             | Decorative acoustic Interior drop-in ceiling tiles for standard exposed 24mm ceiling grid systems                                           |  |  |
|-------------------------|---------------------------------------------------------------------------------------------------------------------------------------------|--|--|
| Size                    | 1195mm x 595mm x 25mm                                                                                                                       |  |  |
| Piece /box              | 4 tiles                                                                                                                                     |  |  |
| Edge type               | Square Edge (SQ)                                                                                                                            |  |  |
| Light reflectance       | Snow achieves 91 as tested to ASTM E1477-98a                                                                                                |  |  |
| Fire resistance         | Complies with AS 5637.1 and is tested to AS/ ISO 9705 and achieves Group 1-S SMOGRA less than 100 $m^2/s^2x1000$                            |  |  |
| Acoustic<br>performance | Tested to AS/ISO 354 and achieves NRC 0.65 direct fix. Refer to dECO Clouds datasheet for Effective Absorptive Area (metric Sabine) results |  |  |
| Warranty                | 15 year product warranty                                                                                                                    |  |  |
|                         |                                                                                                                                             |  |  |

Finish

As shown on page 8

Features dECO 3D Tiles Geo and Incline in dECO Felt Citrus, Granite, Platinum and Ash. Martini Absorb is featured behind timber panelling.

~ 2

CAFE

Abstract

Incline

Rubix