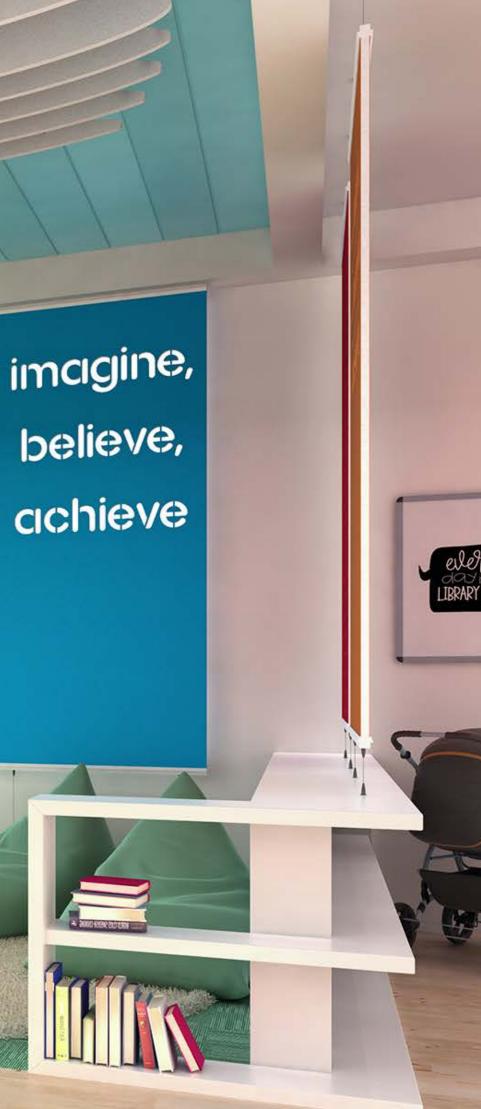

### Acoustic Blades with Verto<sup>™</sup> Hanging System

| Intended use            | Interior decorative acoustic                                                                     |
|-------------------------|--------------------------------------------------------------------------------------------------|
| Designs                 | dECO Blades Linear, dECO<br>dECO Blades Movement                                                 |
| Blade thickness         | 27mm<br>Tolerance: +/- 2mm                                                                       |
| Blade widths            | Available in 2400mm, 1800                                                                        |
| Fire resistance         | Complies with AS 5637.1 and achieves Group 1-S SM                                                |
| Acoustic<br>performance | Tested to AS/ISO 354 and a<br>Based on dECO Blade Line<br>in 6m <sup>2</sup> module with 103mm : |
| Warranty                | 15 year product warranty                                                                         |
| Sustainability          |                                                                                                  |
| Finish                  | deco felt A                                                                                      |
| Installation            | dECO Blades is installed or<br>fixed, suspended from soffi<br>Accessories on page 46.            |
|                         | Direct Fix Susp                                                                                  |

AUSTRALIAN MAD

ic blades for ceilings and walls

D Blades Wedge, dECO Blades Arrow,

0 mm and 1200 mm

nd is tested to AS/ ISO 9705 MOGRA less than 100  $m^2/s^2 \times 1000$ 

achieves NRC 0.90 ear 2400mm x 200mm x 27mm spacing.

As shown on page 8

on the Verto  $^{\scriptscriptstyle \mathrm{M}}$  system that can be direct it or ceiling grid. For more details, refer to

spended Soffit