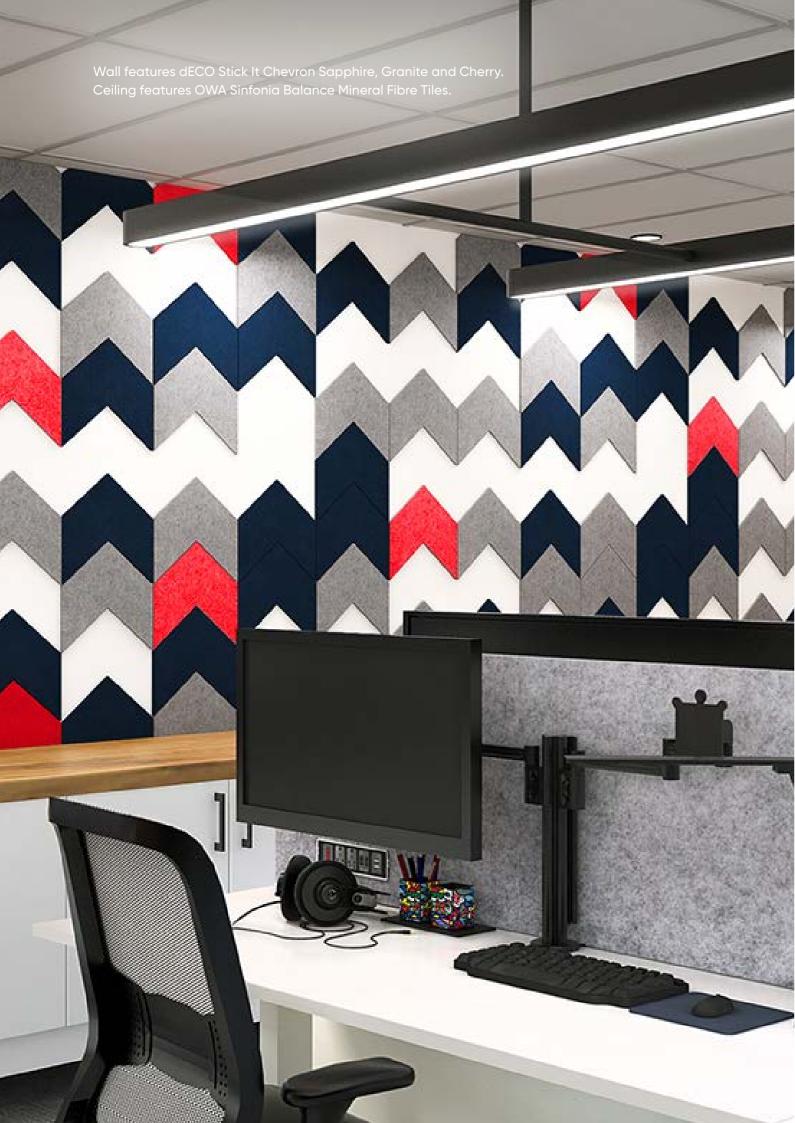

Finish

Wall to ceiling features dECO Blades Wedge 100mm in dECO Felt Neptune. Reception wall features dECO 3D Tiles Geo and Incline in dECO Felt Ash, Platinum and Lace.

Finish

As shown on page 8

Features dECO 3D Tiles Geo and Incline in dECO Felt Citrus, Granite, Platinum and Ash. Martini Absorb is featured behind timber panelling.

~ 2

CAFE

Abstract

Incline

Rubix