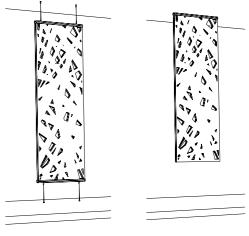

### Interior Decorative Acoustic Screen

| Applications            | Vertical hanging decorative                                                               |
|-------------------------|-------------------------------------------------------------------------------------------|
| Designs                 | dECO Screens Leaf, dECO<br>dECO Screens Breeze, dEC                                       |
| Thickness               | 27mm<br>Tolerance: +/- 2mm                                                                |
| Height                  | Available in 2400mm or 270                                                                |
| Fire resistance         | Complies with AS 5637.1 and achieves Group 1-S SM                                         |
| Acoustic<br>performance | Tested to AS/ISO 354 and a NRC 0.65 direct fix                                            |
| Warranty                | 15 year product warranty                                                                  |
| Sustainability          |                                                                                           |
| Finish                  | MORTINI<br>deco felt                                                                      |
| Installation            | dECO Screens are installed<br>suspended from soffit or cei<br>more details, refer to dECO |
|                         |                                                                                           |

ve acoustic room divider or wall features

) Screens Lines, dECO Screens Dots, CO Screens Fracture.

700mm

nd is tested to AS/ ISO 9705 MOGRA less than 100 m²/s² x 1000

I dECO Screens substrate achieves

As shown on page 8

d on the Verto <sup>™</sup> system that can be direct fixed, eiling grid, free hanging or under tension. For ) Screens datasheet and Installation Guide.

Tension

**Direct Fixed** 

As shown on page 8

Installation

dECO Screens can be suspended from soffit, ceiling grid or plasterboard ceiling using dECO Clouds Suspension Kit. Refer to dECO Screens datasheet for number of required suspension kits per design