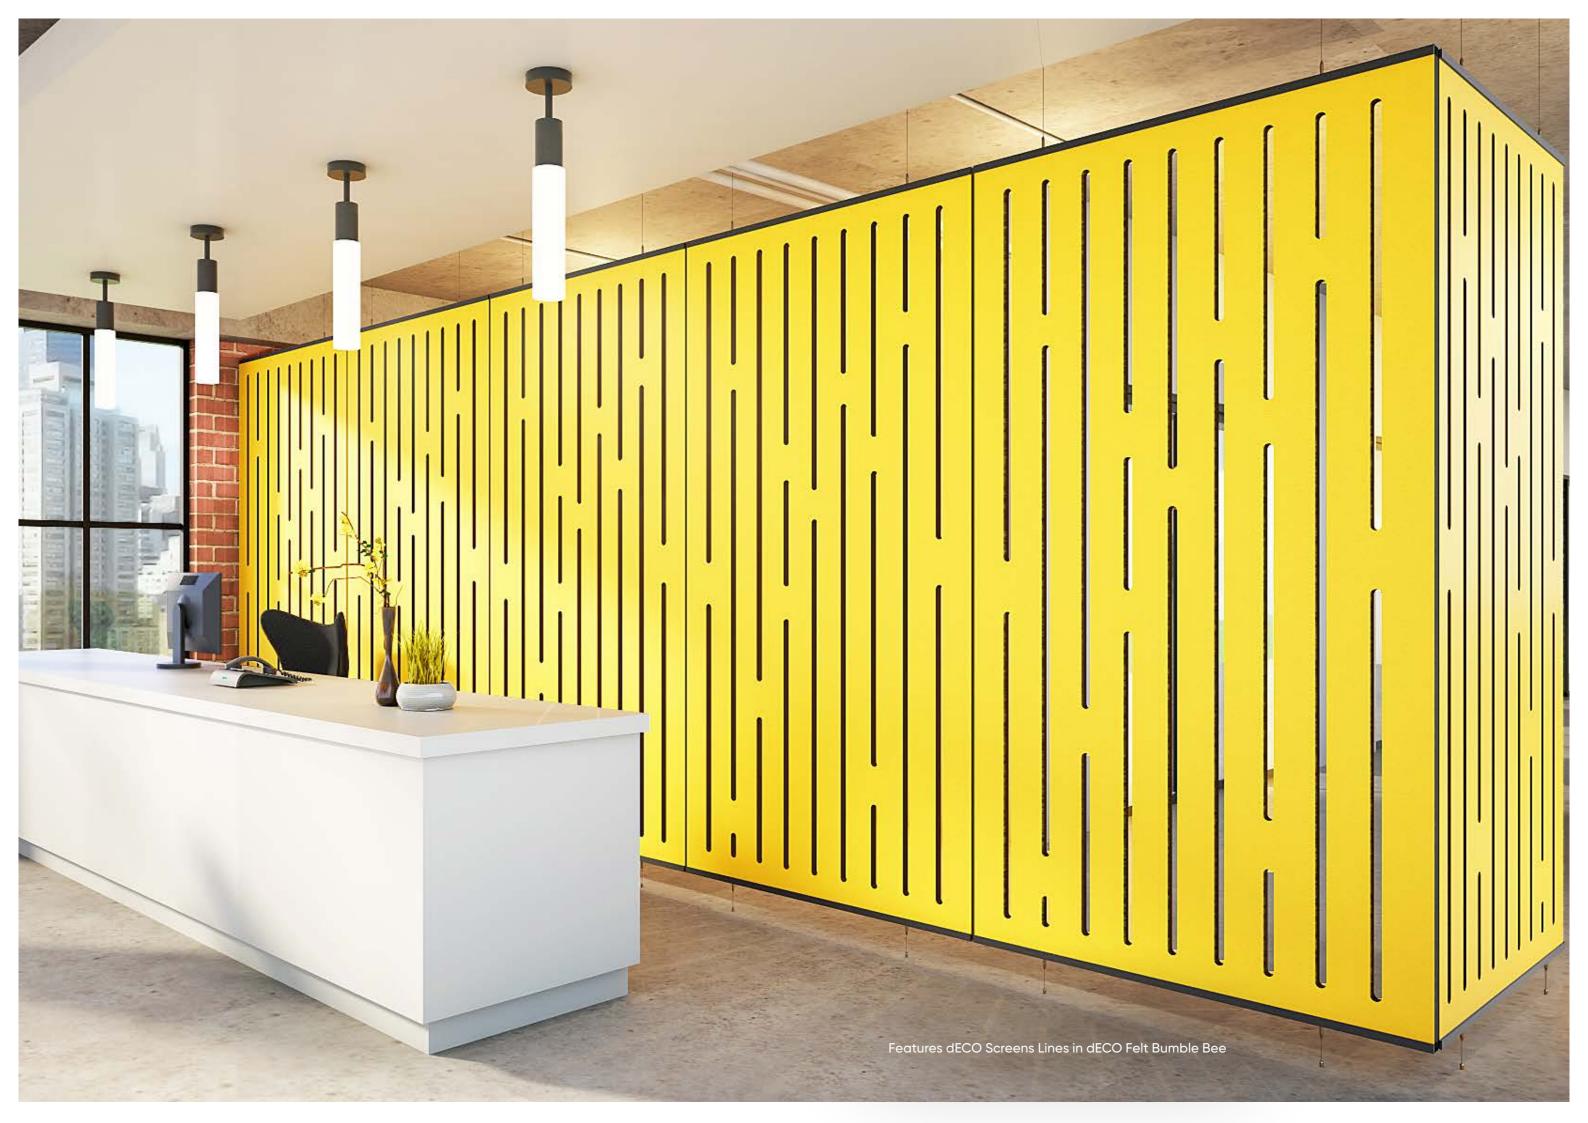

### Interior Decorative Acoustic Screen

| Applications            | Vertical hanging decorative                                                               |
|-------------------------|-------------------------------------------------------------------------------------------|
| Designs                 | dECO Screens Leaf, dECO<br>dECO Screens Breeze, dEC                                       |
| Thickness               | 27mm<br>Tolerance: +/- 2mm                                                                |
| Height                  | Available in 2400mm or 270                                                                |
| Fire resistance         | Complies with AS 5637.1 and achieves Group 1-S SM                                         |
| Acoustic<br>performance | Tested to AS/ISO 354 and a NRC 0.65 direct fix                                            |
| Warranty                | 15 year product warranty                                                                  |
| Sustainability          |                                                                                           |
| Finish                  | MORTINI<br>deco felt                                                                      |
| Installation            | dECO Screens are installed<br>suspended from soffit or cei<br>more details, refer to dECO |
|                         |                                                                                           |

ve acoustic room divider or wall features

) Screens Lines, dECO Screens Dots, CO Screens Fracture.

700mm

nd is tested to AS/ ISO 9705 MOGRA less than 100 m²/s² x 1000

I dECO Screens substrate achieves

As shown on page 8

d on the Verto <sup>™</sup> system that can be direct fixed, eiling grid, free hanging or under tension. For ) Screens datasheet and Installation Guide.

Tension

**Direct Fixed** 

As shown on page 8

Installation

dECO Screens can be suspended from soffit, ceiling grid or plasterboard ceiling using dECO Clouds Suspension Kit. Refer to dECO Screens datasheet for number of required suspension kits per design