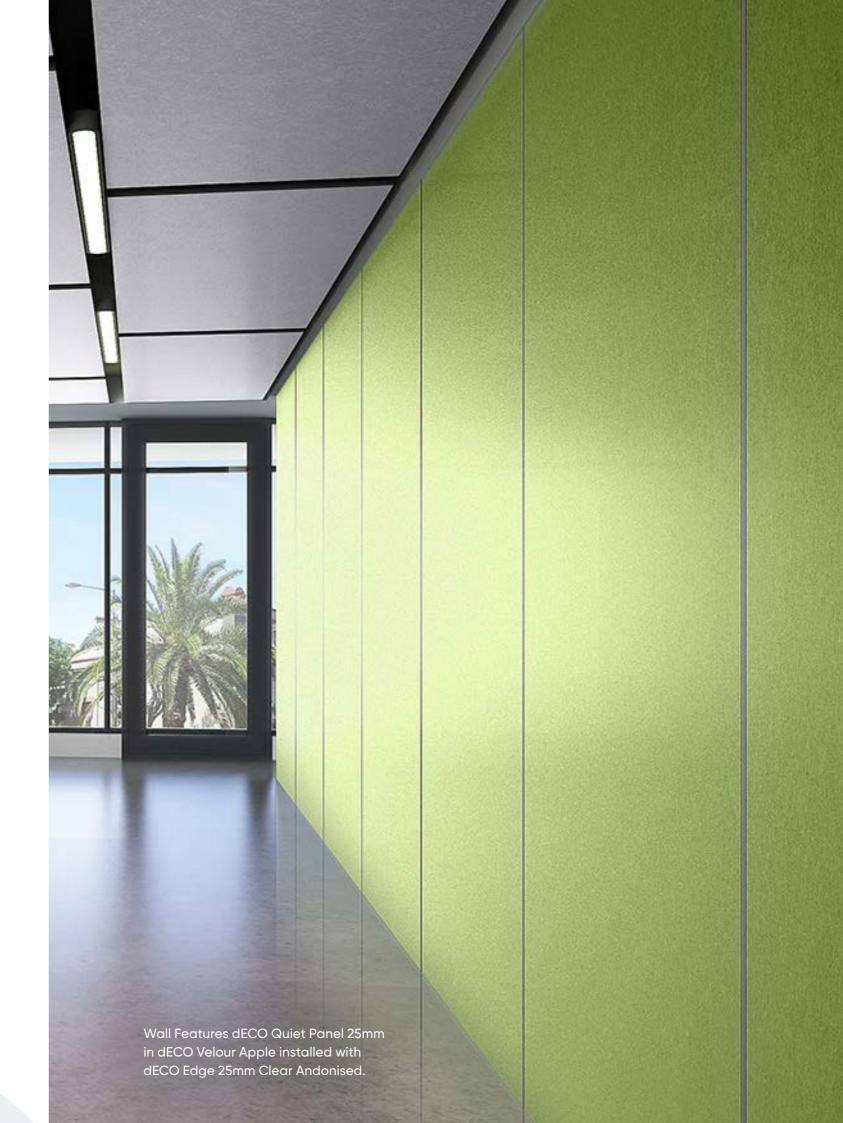

### High Performing Fabric Faced Acoustic Panel

| Intended use            | Interior wall, ceiling panelling and pin boards                                                                                                                                    |
|-------------------------|------------------------------------------------------------------------------------------------------------------------------------------------------------------------------------|
| Thickness               | 8 mm, 15mm, 25mm, 50mm<br>Tolerance: +/- 2mm                                                                                                                                       |
| Panel size              | 2420mm x 1210mm 2720mm x 1210mm<br>Tolerance: length +/- 10mm width +/- 5mm                                                                                                        |
| Fire resistance         | Complies with AS 5637.1 and is tested to AS/ ISO 9705 and achieves Group 1-S SMOGRA less than 100 $m^2/s^2x$ 1000                                                                  |
| Acoustic<br>performance | <b>Tested to AS/ISO 354 and achieves:</b><br>8mm NRC 0.30 direct fix<br>15mm NRC 0.50 direct fix<br>25mm NRC 0.85 direct fix<br>50mm NRC 1.00 direct fix                           |
| Warranty                | 15 year product warranty                                                                                                                                                           |
| Sustainability          | AUSTRALASIA EPD® Declares.                                                                                                                                                         |
| Framing System          | dECO Edge to suit 12mm, 25mm and 50mm dECO Quiet Panel<br>available in Clear Anodised Silver, Matt Black and Flat White finish.<br>Refer to dECO Edge on page 44 for more details. |
| Finish                  | martini                                                                                                                                                                            |

Finish

deco velour As shown on page 10

Wall features dECO Quiet Panel in dECO Velour Lace and Porcelain. Ceiling features Troldtekt Ultrafine 25mm in black.

TV KY RS DF VZ

-

-