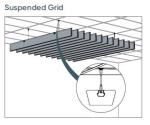

### Hardware

The hardware options available give you the flexibility to fix on a ceiling or a wall providing a range of different executions and interior suspension effects.

- Suspended Grid
- Direct Fix