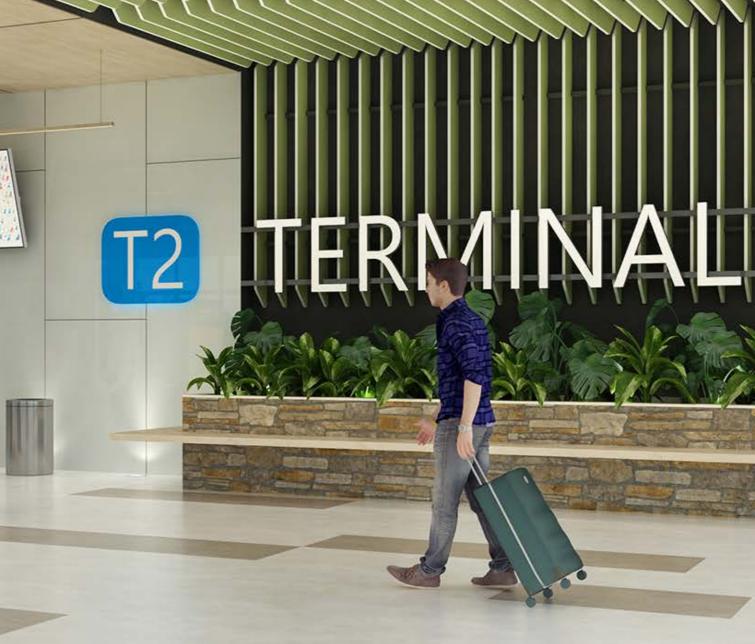

/sup> projects





### dECO Finishes

CSR Martini's dECO fabric range is available in either a Flat Felt or Velour finish.

The dECO colour range offers freshness and vitality to any interior space. Colours have been inspired by the beauty of our world. From the calming palette of neutrals to the vibrant pops of life, dECO Felt and dECO Velour will elevate your design whilst delivering acoustic performance.

The impact colours have on individuals is extraordinary. It can sway thinking, change actions, and cause reactions. It can irritate or soothe your eyes, raise your blood pressure or suppress your appetite.

At CSR Martini we know when colours are used in the right way they can add so much more to the space. Have design freedom with our extensive range of fabric colours and finishes.









### Felt Flat Acoustic Fabric

| Application             | Bonded to fabricated Martini products: dECO Blades, dECO Clouds, dECO Screens, dECO 3D Tiles, dECO Stick It and dECO Ceiling Tiles |
|-------------------------|------------------------------------------------------------------------------------------------------------------------------------|
| Thickness               | 1-2mm                                                                                                                              |
| Width                   | 1350mm                                                                                                                             |
| Fire resistance         | Complies with AS 5637.1 and is tested to AS/ ISO 9705 and achieves Group 1-S SMOGRA less