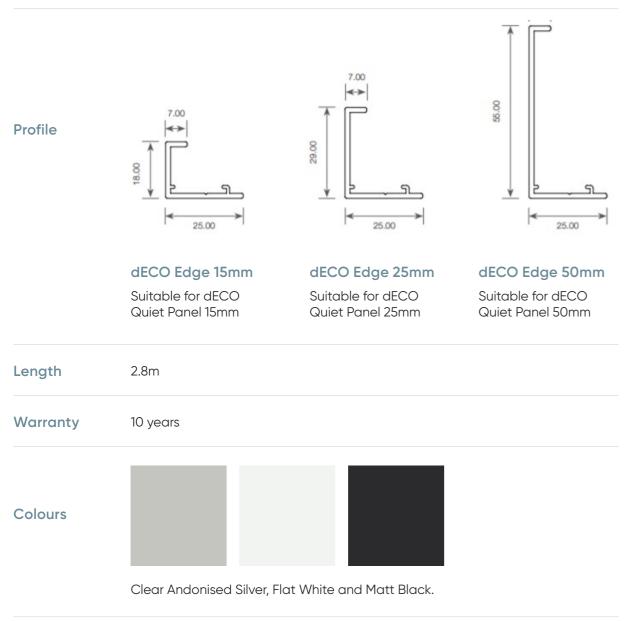

### dECO Edge

dECO Edge is an aluminium framing system used in conjunction with dECO Quiet Panel a stylish finish for walls and ceilings.

Available in 3 thicknesses and 3 colours, this product is easy to install and provides a modern, stylish edge finish.

Thickness 15mm, 25mm, 50mm

Custom RAL colours are also available. Please contact your CSR Martini representative for more details.