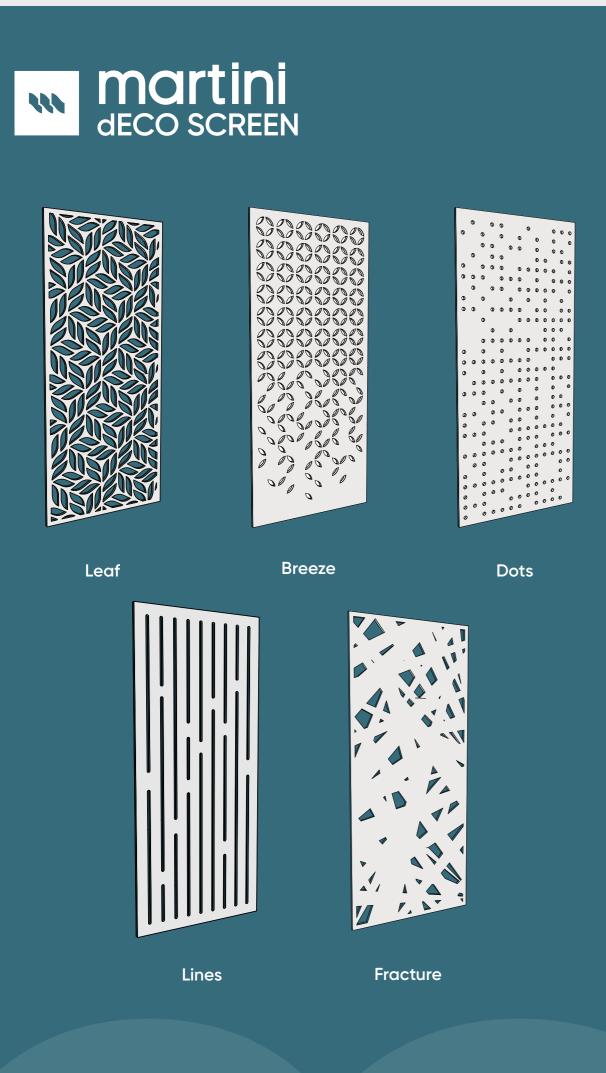

### Interior Decorative Acoustic Screen

| Applications            | Vertical hanging decorative                                                               |
|-------------------------|-------------------------------------------------------------------------------------------|
| Designs                 | dECO Screens Leaf, dECO<br>dECO Screens Breeze, dEC                                       |
| Thickness               | 27mm<br>Tolerance: +/- 2mm                                                                |
| Height                  | Available in 2400mm or 270                                                                |
| Fire resistance         | Complies with AS 5637.1 and achieves Group 1-S SM                                         |
| Acoustic<br>performance | Tested to AS/ISO 354 and a NRC 0.65 direct fix                                            |
| Warranty                | 15 year product warranty                                                                  |
| Sustainability          |                                                                                           |
| Finish                  | MORTINI<br>deco felt                                                                      |
| Installation            | dECO Screens are installed<br>suspended from soffit or cei<br>more details, refer to dECO |
|                         |                                                                                           |

ve acoustic room divider or wall features

) Screens Lines, dECO Screens Dots, CO Screens Fracture.

700mm

nd is tested to AS/ ISO 9705 MOGRA less than 100 m²/s² x 1000

I dECO Screens substrate achieves

As shown on page 8