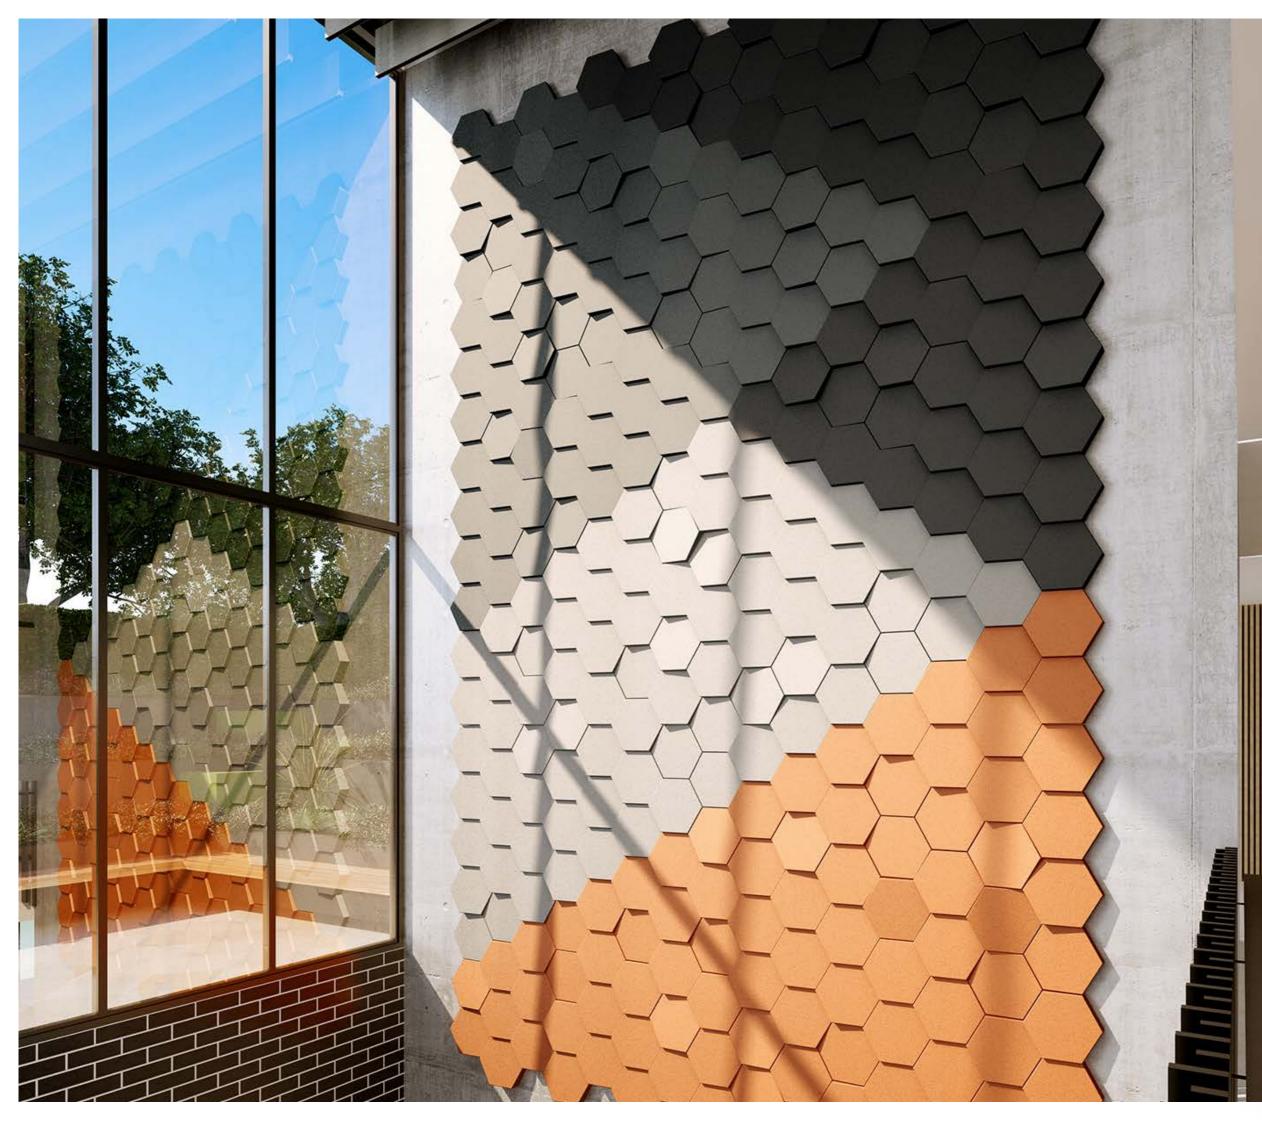

### **3D Decorative Acoustic Wall Tiles**

| THE INTERNATION                                                                           |  |
|-------------------------------------------------------------------------------------------|--|
|                                                                                           |  |
| dECO 3D Tiles are friction<br>is attached to the wall wit<br>Spacing jig included in tile |  |
| 15 year product warranty                                                                  |  |
| Tested to AS/ISO 354 with<br>Abstract: NRC 0.95 Geo: N<br>Rubix: NRC 0.75 Shatter: N      |  |
| Complies with AS 5637.1 and achieves Group 1-S S                                          |  |
| 8 tiles with acoustic infills.                                                            |  |
| dECO 3D Tiles Abstract an<br>dECO 3D Tiles Geo, Rubix                                     |  |
| Decorative acoustic three<br>suitable for flat and even                                   |  |
|                                                                                           |  |

Finish

Martini deco felt

ee-dimensional wall feature tiles n surfaces such as Gyprock®

and Incline 300mm x 346mm x 70mm ix and Shatter 300mm x 346 x 40mm

s. MOQ 3 boxes

and is tested to AS/ ISO 9705 SMOGRA less than 100 m²/s² x 1000

th acoustic infill and achieves NRC 0.95 Incline: NRC 0.95 NRC 1.00

n-fit mounted on acoustic infill which vith pressure-sensitive adhesive backing. ile pack

As shown on page 8