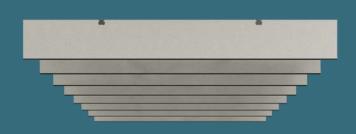

### Linear

| Blade Length    | 2400mm, 1<br>and 1200m   |
|-----------------|--------------------------|
| Blade Thickness | 27mm                     |
| Blade Height    | Available ir<br>200mm an |

800mm

### Wedge

|  | Blade Length    | 2400mm, 1800mm<br>and 1200mm        |
|--|-----------------|-------------------------------------|
|  | Blade Thickness | 27mm                                |
|  | Blade Height    | Available in 100mm, 200mm and 300mm |