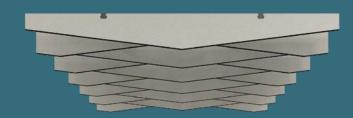

### Arrow

| Blade Length    | 2400mm, 1800mm<br>and 1200mm    |
|-----------------|---------------------------------|
| Blade Thickness | 27mm                            |
| Blade Height    | Available in 200mm<br>and 300mm |

### Movement

| Blade Length    | 2400mm, 1800mm<br>and 1200mm |
|-----------------|------------------------------|
| Blade Thickness | 27mm                         |
| Blade Height    | From 245mm<br>to 270mm       |