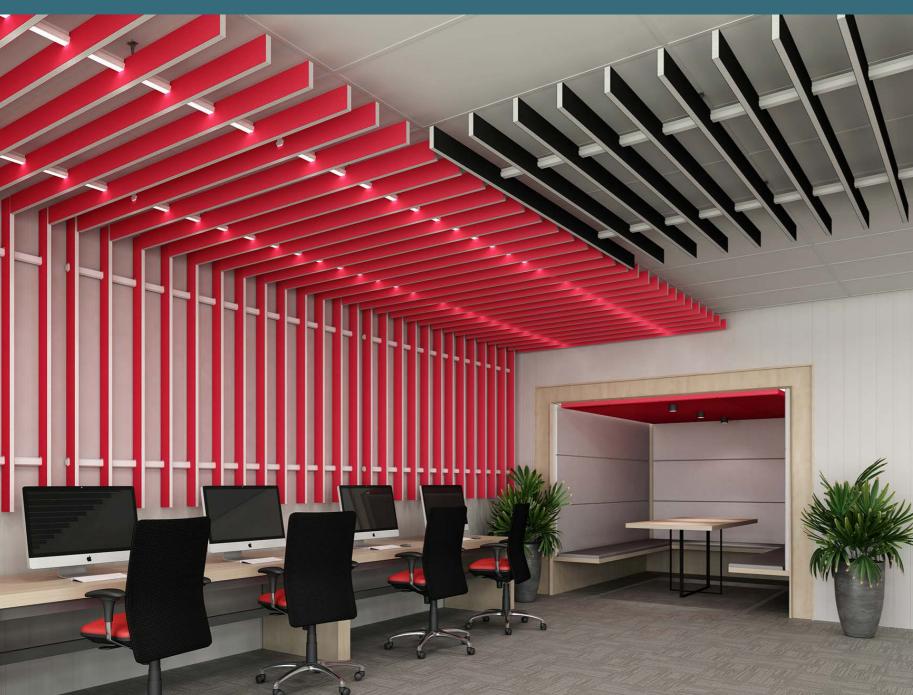

### Acoustic Blades with Verto<sup>™</sup> Hanging System

| Intended use            | Interior decorative acoustic                                                                     |
|-------------------------|--------------------------------------------------------------------------------------------------|
| Designs                 | dECO Blades Linear, dECO<br>dECO Blades Movement                                                 |
| Blade thickness         | 27mm<br>Tolerance: +/- 2mm                                                                       |
| Blade widths            | Available in 2400mm, 1800                                                                        |
| Fire resistance         | Complies with AS 5637.1 and achieves Group 1-S SM                                                |
| Acoustic<br>performance | Tested to AS/ISO 354 and a<br>Based on dECO Blade Line<br>in 6m <sup>2</sup> module with 103mm : |
| Warranty                | 15 year product warranty                                                                         |
| Sustainability          |                                                                                                  |
| Finish                  | deco felt A                                                                                      |
| Installation            | dECO Blades is installed or<br>fixed, suspended from soffi<br>Accessories on page 46.            |
|                         | Direct Fix Susp                                                                                  |

AUSTRALIAN MAD

ic blades for ceilings and walls

D Blades Wedge, dECO Blades Arrow,

0 mm and 1200 mm

nd is tested to AS/ ISO 9705 MOGRA less than 100  $m^2/s^2 \times 1000$ 

achieves NRC 0.90 ear 2400mm x 200mm x 27mm spacing.

As shown on page 8

on the Verto  $^{\scriptscriptstyle \mathrm{M}}$  system that can be direct it or ceiling grid. For more details, refer to

spended Soffit