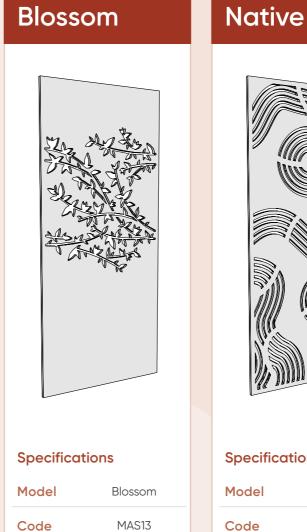

| Specifications |                            | Specification |
|----------------|----------------------------|---------------|
| Model          | Blossom                    | Model         |
| Code           | MAS13                      | Code          |
| Thickness      | 27mm                       | Thickness     |
| Size (mm)      | 2700 x 1200<br>2400 x 1200 | Size (mm)     |