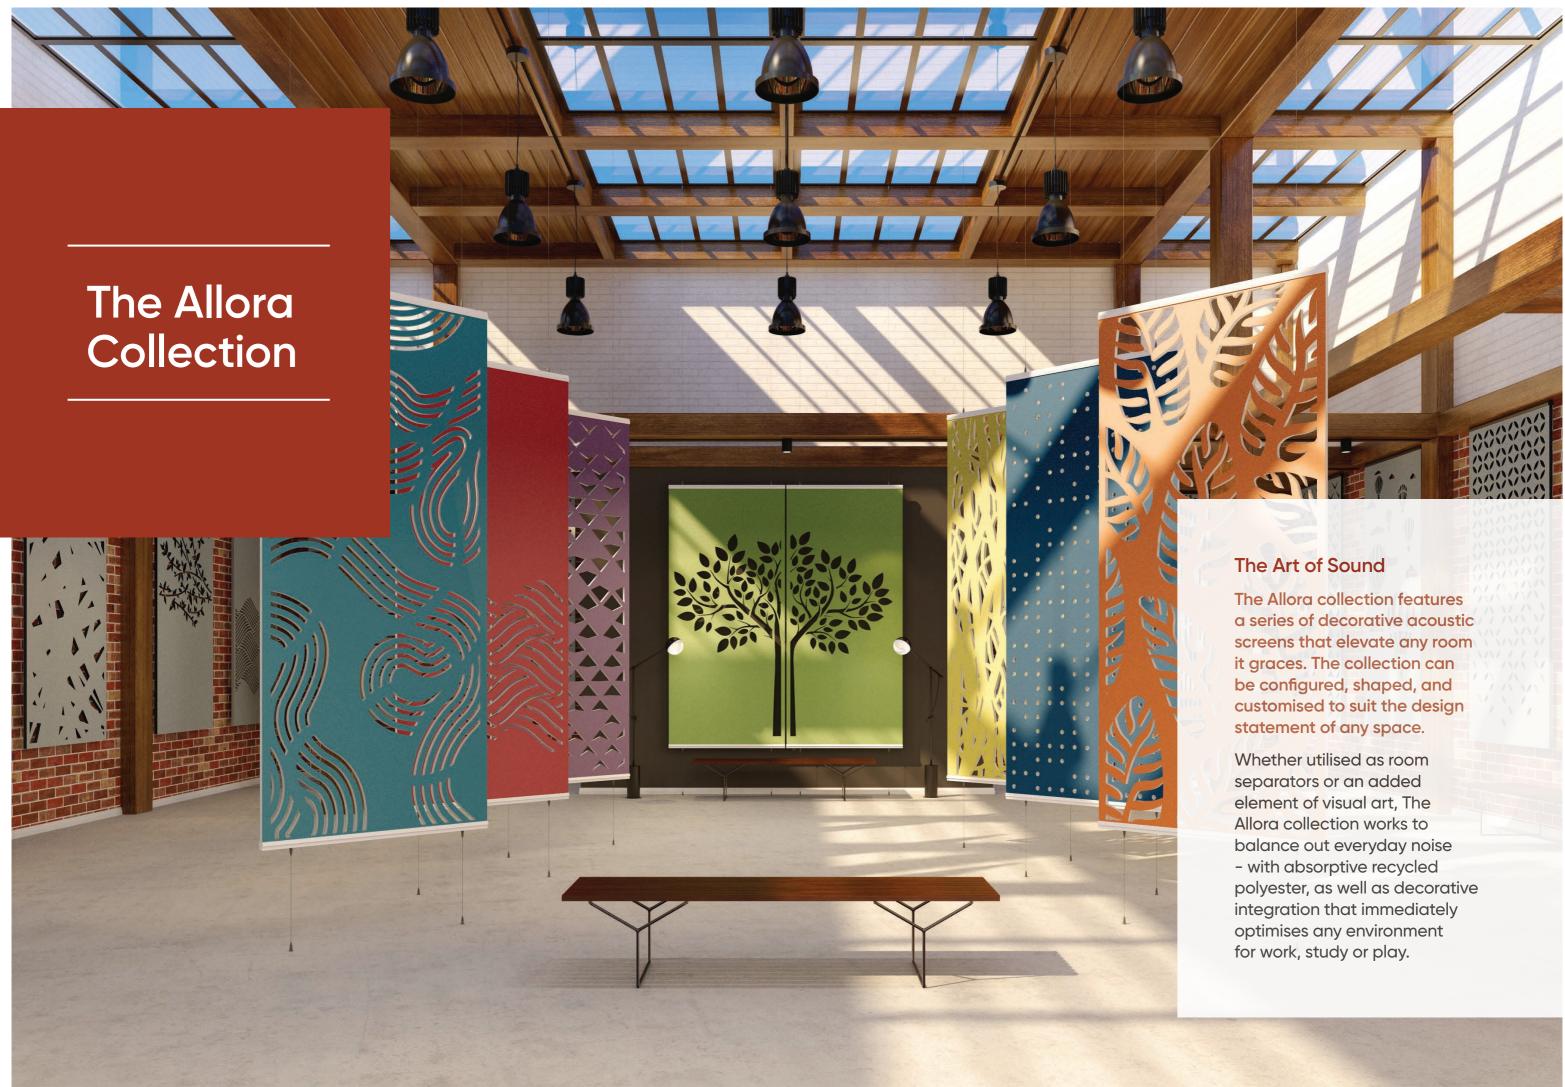

# The ALLORA Collection

The Art of Sound

CSR

## Where science and sound, meet design

Abou Why Perfo Enviro The A Custo Colou

Cover Page features decorative screens from The Allora Collection. Front to back: 1. Palms 2. Dots 3. Jungle

CSR Martini stands both the test of time, as well as the test of sound.

The Allora Collection is designed using dECO Deluxe panels for decorative purposes. The standard 24mm dECO Deluxe panel NRC is 0.65.