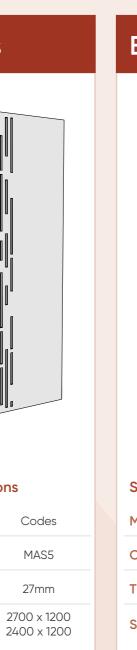

## Bolt

| -     |
|-------|
|       |
|       |
|       |
|       |
|       |
|       |
|       |
|       |
| THEFT |
|       |
|       |
|       |
|       |

## Specifications

| Model     | Bolt                       |
|-----------|----------------------------|
| Code      | MAS6                       |
| Thickness | 27mm                       |
| Size (mm) | 2700 x 1200<br>2400 x 1200 |