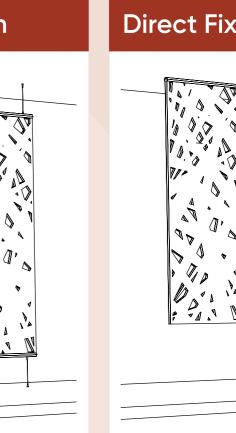

## Installation

The Allora Screens are installed using the VERTO<sup>™</sup>. Inspired by the word "Vertebrae", VERTO<sup>™</sup> is a unique innovative patented hanging and mountable system that can be fixed on the ceiling or the wall to provide a myriad of different executions and suspension effects.

As functional as it is versatile, VERTO<sup>™</sup> when paired with the Allora collection brings your design vision to life, while offering all the signature acoustic enhancing benefits you can expect from any CSR Martini product.

## **Direct Fixed**