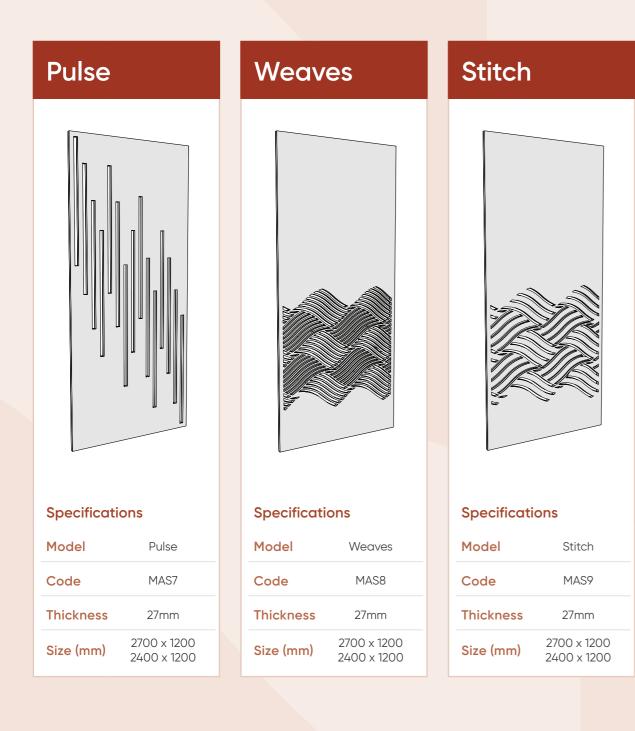

CSR Martini stands both the test of time, as well as the test of sound.

The Allora Collection is designed using dECO Deluxe panels for decorative purposes. The standard 24mm dECO Deluxe panel NRC is 0.65.