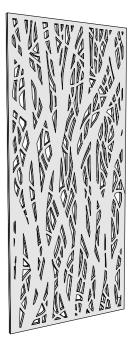

## Jungle

## Specifications

| Model     | Jungle                     |
|-----------|----------------------------|
| Code      | MAS12                      |
| Thickness | 27mm                       |
| Size (mm) | 2700 x 1200<br>2400 x 1200 |