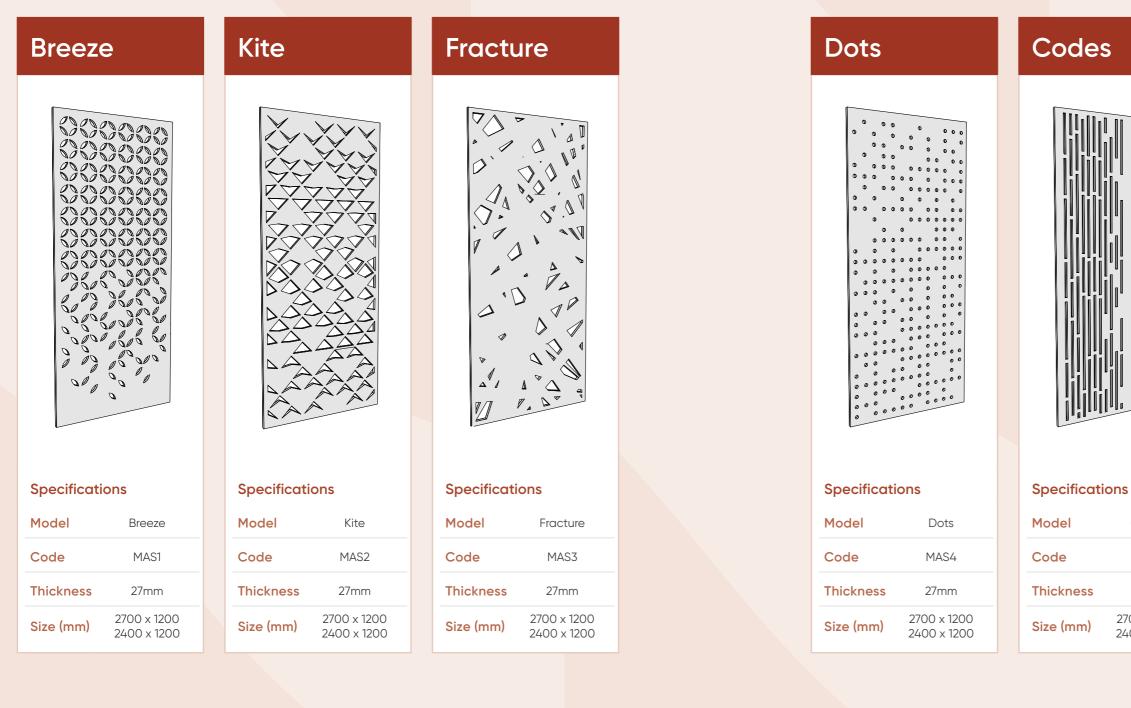

## Specifications

| Model     | Bolt                       |
|-----------|----------------------------|
| Code      | MAS6                       |
| Thickness | 27mm                       |
| Size (mm) | 2700 x 1200<br>2400 x 1200 |