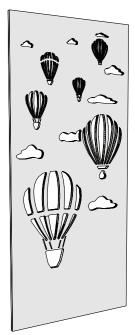

## Air Balloons

## Specifications

| Model     | Air Balloons               |
|-----------|----------------------------|
| Code      | MAS18                      |
| Thickness | 27mm                       |
| Size (mm) | 2700 x 1200<br>2400 x 1200 |